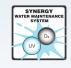

## **ECSTATIC EXCLUSIVE** COLLECTION

The Ecstatic is a seven-person oasis that incorporates all standard features from the Exclusive Collection, and then some. It has five seats, one lounger, and one Levitation Bed. The Levitation Bed is the most innovative spa feature available on the market today, allowing you to lay face up or face down for the most relaxing whole-body massage imaginable. The Ecstatic also now boasts our Therapy Wave Zone, a massage feature that uses jets to work the muscles in the back, as well as a Waterfall Massage that concentrates on the neck. Additional features include an audio system, our Aqua Rolling Massage<sup>™</sup>, aromatherapy, Synergy Water Maintenance System, and over 150 therapeutic massage jets. In short, this model is packed with many cutting-edge features designed to provide the most relaxing, renewing hydrotherapy experience imaginable.

WATERFALL LEVITATION BED SKIMMER BA AQUA ROLLIN MASSA THERAPY HYBRID HEATING Full specification page 45

- Dimensions: 305 x 228 x 91 cm
- Number of seats: 5
- Number of loungers: 2
- Total massage jets: 150
- Skimmer Bar
- Aqua Rolling Massage™
- Therapy Wave Zone
- Intense Therapy Zone
- Waterfall Massage
- Levitation Bed
- Soft Air Massage System

- Starbrite Interior LED Light System
- Audio System with IPOD Docking
- Station
- Wi-Fi Ready
- Hybrid Heating<sup>™</sup>
- Bio-Lok
- Synergy Water Maintenance System
- Energy Efficient Filtration Pump
- Capacity: 1650 L
- Dry Weight: 500 KG