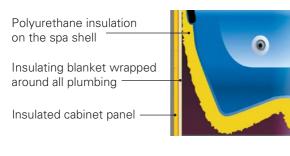

#### energy efficiency.

While you are enjoying your Passion Spa, you are being a good steward of both your budget and the environment. Passion Spas are designed to reduce energy consumption through a variety of innovative features. Hybrid Heating™ technology supplements the heat produced by the electric heater. Specially designed massage pumps agitate the water molecules through friction, which generates heat, thereby easing energy consumption by the heater. Our programmable controls allow you to set the times when your spa will turn on and off, and the low-wattage filtration pump uses only a small amount of electricity to keep your water sparkling clean. Triple layer insulation, extra thick walk-on safety cover and Everlast™ floor support shroud your Passion Spa with one of the most effective heat containment designs available.