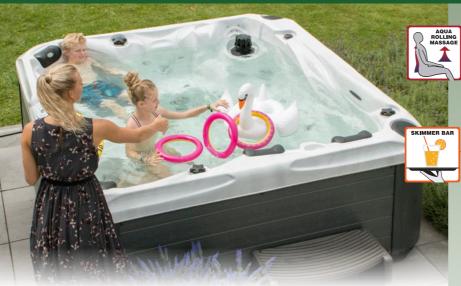

#### Aqua Rolling Massage™

Our exclusive Aqua Rolling Massage<sup>™</sup> pushes water up the back of the seat through specially designed recesses in the spa shell. The resulting agitation of the water creates a vigorous massage that

works the muscles throughout your back.

## **SKIMMER BAR**

#### Passion Spas Skimmer Bar

For customers wishing to enjoy some snacks or a cool beverage while relaxing in the spa, Passion Spas offers a clever solution with its Integrated Skimmer Bar. The Skimmer Bar can be mounted on all spas in the Signature\* and Exclusive Collections. It keeps refreshments dry and within reach while providing a stylish design that integrates beautifully with the contours of the spa. The Skimmer Bar has six cup holders and a larger center holder for an ice bucket or your favorite bowl of snacks. *\*Except Bliss spa* 