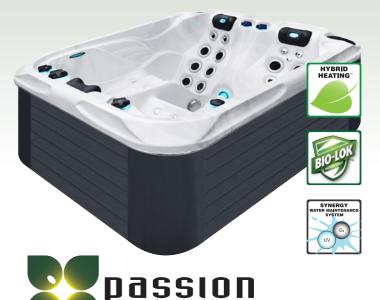

#### **BLISS** SIGNATURE COLLECTION

The compact Bliss Spa is the ideal spa for condo or apartment living. This two person spa has a footprint of just 225 x 100 cm, and is loaded with features. Two deep and wide seats allow you and your significant other to relax in spacious comfort. Integral arm rests, drink holders and separate jet controls make the Bliss both practical and comfortable. One of the seats even incorporates our exclusive Aqua Rolling Massage<sup>™</sup> system for the ultimate in back therapy.

- Dimensions: 225 x 100 x 80 cm
- Number of Seats: 2
- Total Massage Jets: 22
- Aqua Rolling Massage<sup>™</sup>
- Starbrite Interior Led Light System
- Hvbrid Heating<sup>™</sup>

- Bio-Lok
- Synergy Water Maintenance System
- Energy Efficient Filtration Pump
- Capacity: 650 L
- Dry Weight: 150 KG

Full specification page 44