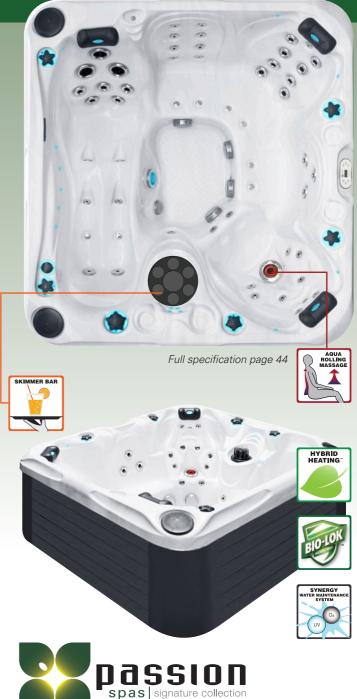

## PLEASURE SIGNATURE COLLECTION

The Pleasure Spa is constructed to last a lifetime and was designed with exceptional attention to detail. Improved reclining capabilities, extra lumbar support, and updated massage functions all combine to make this fully-featured model the ultimate choice for personal therapy. Our innovative Aqua Rolling Massage™ is a great example. When on full power, it generates an intense massage stream that works its way up from the lower back all the way up to the base of the neck. The intensity of this massage feature is adjustable. Standard features include soft air massage, StarBrite LED lighting, and an Aromatherapy System, and all Signature Series Spas come with an MP3 system complete with integral speakers mounted in the spa shell. It isn't surprising that the Pleasure Spa has earned the distinction of being one of our most popular models.

- Dimensions: 215 x 200 x 91 cm
- Number of Seats: 4
- Number of Loungers: 1
- Total Massage Jets: 56
- Skimmer Bar
- Aqua Rolling Massage<sup>™</sup>
- Soft Air Massage System
- Starbrite Interior Led Light System
- Audio System with IPOD Docking Station

- Wi-Fi Ready
- Hybrid Heating<sup>™</sup>
- Bio-Lok
- Synergy Water Maintenance System
- Energy Efficient Filtration Pump
- Capacity: 1270 L
- Dry Weight: 320 KG