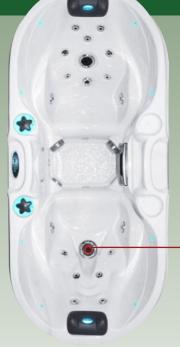

#### Intense Therapy Zone™

The Intense Therapy Zone<sup>™</sup> provides a concentrated, penetrating massage to the lower regions of your back. The intensity of the pressure can be adjusted. Only Passion Spas offers a therapy system for your lower back muscles that

allows you to isolate specific areas with the intensity of massage you desire.

#### Therapy Wave Zone™

The Therapy Wave Zone<sup>™</sup> is a massage that starts at the lower back, and slowly works its way up from your lower back to your shoulders and neck. The sensation mimics a cushioned rolling pin running up and down your back, soothing your muscles as it works its way from your lower back to neck.