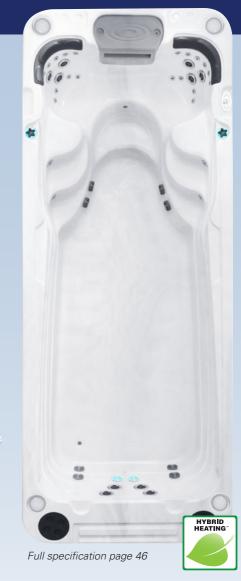

#### EXERCISE FITNESS COLLECTION

The Exercise Spa is a model specially developed by the Passion Spas design team to be the first Fitness spa in the world! The Exercise Spa provides a variety of fun and healthy activities for your workout, all in a compact spa in the comfort of your own home. Use the integrated resistance bands or rowing bars to build upper body strength, or hop on the stationary Aquabike for a low-impact, high-performance workout. Carefully positioned adjustable jets generate a current for a personalized cycling experience. The model also features two seats for an excellent post-workout massage and come equipped with our Aqua Rolling Massage<sup>™</sup>. This is an exceptionally strong, effective, and vigorous massage that pushes water up the spine, starting at your lower back and working its way up to your neck, easing and loosening sore muscles as it goes.

• Dimensions: 250 x 226 x 165 cm Standard constructed for half built-in the ground: ±70 cm under ground level, ±85 cm above ground level

- Number of seats: 3
- Bicycle workout jets: 2
- Total Massage Jets: 32
- Aqua Rolling Massage<sup>™</sup>
- Waterfall Massage
- Starbrite Interior LED light System
- Wi-Fi Ready
- Hybrid Heating<sup>™</sup>

- Bio-Lok
- Synergy Water Maintenance System
- Energy Efficient Filtration Pump
- Safety Grip Shell™
- Capacity: 3800 |
- Drv Weight: 525
- Aquabike
- Resistance bands
- Rowings bars
- Safety Grip Shell