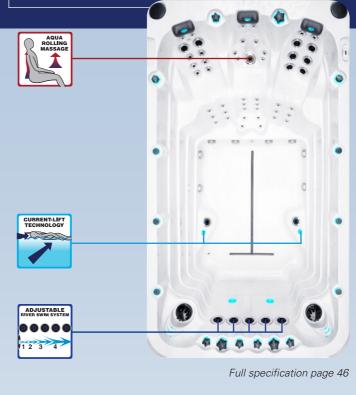

## SPORT COLLECTION

The Activity Swim Spa is a new, compact swim spa that combines 3 massage seats with the Adjustable River Swim System, allowing for a vigorous swim while keeping your head comfortably above the water level. The force and flow of the stream is completely adjustable and can be used in combination with our unique Current-Lift technology<sup>™</sup>, enabling you to also remain prone in the water even while swimming at a slower pace. The three massage seats are designed for different body lengths and incorporate specially designed massage techniques including our exclusive Passion Spas Agua Rolling Massage<sup>™</sup>, one of our most popular and effective massage features.

- Dimensions Standard: 394 x 226 x 126 cm Bio-Lok
- Dimensions Deep: 394 x 226 x 152 cm
- Number of seats: 3
- Total Massage Jets: 50
- Turbo Swimjets: 5
- Floor Swimjets: 2
- Agua Rolling Massage<sup>™</sup>
- Starbrite Interior LED light System
- Wi-Fi Ready
- Hybrid Heating<sup>™</sup>

- - Synergy Water Maintenance System
  - Energy Efficient Filtration Pump
- Capacity Standard: 7500 liter
- Dry Weight Standard: 1200 kg
- Capacity Deep: 9000 liter
- Dry Weight Deep: 1400 kg
- Current-Lift Technology™
- Adjustable River Swim System