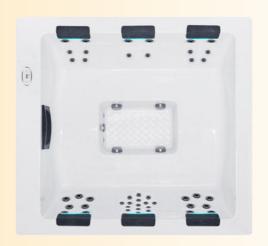

## SERENE 2 & SERENE 3 & SERENE 6

## **MODERN** COLLECTION

- Bio-Lok
  - Synergy Water Maintenance System
  - Energy Efficient Filtration Pump
  - Capacity: 1570 L
  - Dry Weight: 380 KG

With its cubical layout and geometric lines, the Serene Spa has a clean and progressive design to complement elegant, modern tastes. It features subtle backlighting positioned behind the molded pillows and around the perimeter of the spa under the shell lip. This desirable spa represents the best in both design and function and comes with high-performance Hybrid Heating<sup>™</sup> to help you achieve and maintain the desired temperature while saving energy.