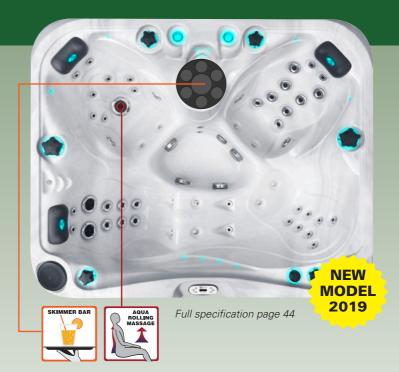

## **SKIMMER BAR**

## **NEW INNOVATION 2019**

• BEER AND SAUSAGE

CHILDERN'S PARTY

COFFEE IN THE MORNING

• WINE

#### Passion Spas Skimmer Bar

For customers wishing to enjoy some snacks or a cool beverage while relaxing in the spa, Passion Spas offers a clever solution with its Integrated Skimmer Bar. The Skimmer Bar can be mounted on all spas in the Signature\* and Exclusive Collections. It keeps refreshments dry and within reach while providing a stylish design that integrates beautifully with the contours of the spa. The Skimmer Bar has six cup holders and a larger center holder for an ice bucket or your favorite bowl of snacks. *\*Except Bliss spa* 