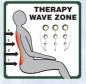

#### Therapy Wave Zone™

The Therapy Wave Zone<sup>™</sup> is a massage that starts at the lower back, and slowly works its way up from your lower back to your shoulders and neck. The sensation mimics a cushioned rolling pin running up and down your back, soothing your muscles as it works its way from your lower back to neck.