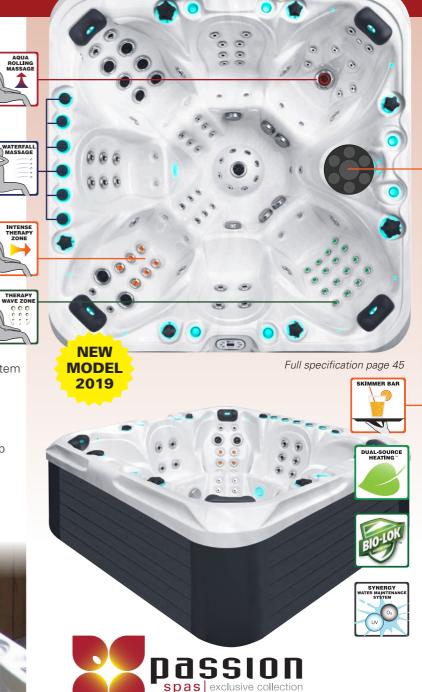

## SENSATION | EXCLUSIVE COLLECTION

Efficient use of space and exceptional variety of massage experiences define the Sensation Spa. The offset bucket seats allow the users to face each other without having to share foot space, and the comfortable lounge seat allows even a tall person to recline in comfort. The Sensation is equipped with a multitude of massage experiences, including our exclusive Aqua Rolling Massage™ that pampers and massages your body just like a real masseuse. Multiple types of massage, substantial jets, water fountains, audio system and our exclusive Synergy Water Maintenance System combine to make the Sensation the most highly featured 3-person spa available.

- Dimensions: 230 x 155 x 91 cm
- Number of Seats: 2
- Number of Loungers: 1
- Total Massage Jets: 60
- Skimmer Bar
- Aqua Rolling Massage<sup>™</sup>
- Therapy Wave Zone
- Intense Therapy Zone
- Waterfall Massage

- Soft Air Massage System
- Starbrite Interior Led Light System
- Wi-Fi Ready
- Hybrid Heating<sup>™</sup>
- Bio-Lok
- Synergy Water Maintenance System
- Energy Efficient Filtration Pump
- Capacity: 875 L
- Dry Weight: 275 KG