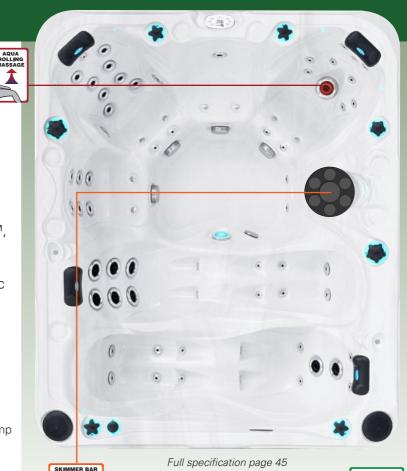

#### Aqua Rolling Massage™

Our exclusive Aqua Rolling Massage<sup>™</sup> pushes water up the back of the seat through specially designed recesses in the spa shell. The resulting agitation of the water creates a vigorous massage that

works the muscles throughout your back.

## **SKIMMER BAR**

#### Passion Spas Skimmer Bar

For customers wishing to enjoy some snacks or a cool beverage while relaxing in the spa, Passion Spas offers a clever solution with its Integrated Skimmer Bar. The Skimmer Bar can be mounted on all spas in the Signature\* and Exclusive Collections. It keeps refreshments dry and within reach while providing a stylish design that integrates beautifully with the contours of the spa. The Skimmer Bar has six cup holders and a larger center holder for an ice bucket or your favorite bowl of snacks. *\*Except Bliss spa* 