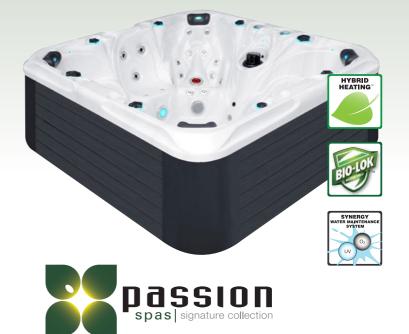

# **PASSION SPAS**

Passion Spas is at the forefront of world-class spa development and production. For nearly thirty years, Passion Spas has been engineering and manufacturing spas known for exceptional innovation and superior design. Passion Spas has manufacturing and distribution centers all over the world.

#### energy efficiency.

While you are enjoying your Passion Spa, you are being a good steward of both your budget and the environment. Passion Spas are designed to reduce energy consumption through a variety of innovative features. Hybrid Heating™ technology supplements the heat produced by the electric heater. Specially designed massage pumps agitate the water molecules through friction, which generates heat, thereby easing energy consumption by the heater. Our programmable controls allow you to set the times when your spa will turn on and off, and the low-wattage filtration pump uses only a small amount of electricity to keep your water sparkling clean. Triple layer insulation, extra thick walk-on safety cover and Everlast™ floor support shroud your Passion Spa with one of the most effective heat containment designs available.

#### water purification system.

Passion Spas are equipped with a multi-faceted water purification system that helps keep your water crystal clear and reduces the need for additional water sanitation and maintenance. The sole purpose of our dedicated filtration pump is to draw water through the spa filter, insuring that your spa water is constantly being filtered regardless of whether the massage pumps are operating. The water is sanitized by means of our highly effective Ozone System and, in our Signature and Exclusive Collections, further purified with our UV sanitation system. The combination of 100% filtration, ozone sanitation and UV purification creates our Synergy Water Maintenance System that creates the ultimate in clear water.

## Design and construction that make Passion Spas the best in structural integrity.

Passion Spas are designed to perform and built to last. Quality components and precise manufacturing combine to create one of the most fully featured and innovative spas available. Our acrylic shell is reinforced with vinyl-ester resin laminates that are applied by hand. The shell is supported by a durable synthetic support structure that will ensure that you can enjoy your spa for years to come. The entire base of the spa is enclosed with our Everlast synthetic floor support, providing integral seat supports and structural integrity. Passion Spas deliver superior design, quality components, and experienced craftsmanship in a spa that will provide you and your family with years of enjoyment.