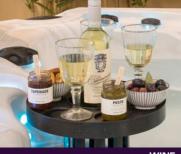

## **SKIMMER BAR**

## **NEW INNOVATION 2019**

• BEER AND SAUSAGE

CHILDERN'S PARTY

COFFEE IN THE MORNING

• WINE

#### Passion Spas Skimmer Bar

For customers wishing to enjoy some snacks or a cool beverage while relaxing in the spa, Passion Spas offers a clever solution with its Integrated Skimmer Bar. The Skimmer Bar can be mounted on all spas in the Signature\* and Exclusive Collections. It keeps refreshments dry and within reach while providing a stylish design that integrates beautifully with the contours of the spa. The Skimmer Bar has six cup holders and a larger center holder for an ice bucket or your favorite bowl of snacks. *\*Except Bliss spa* 