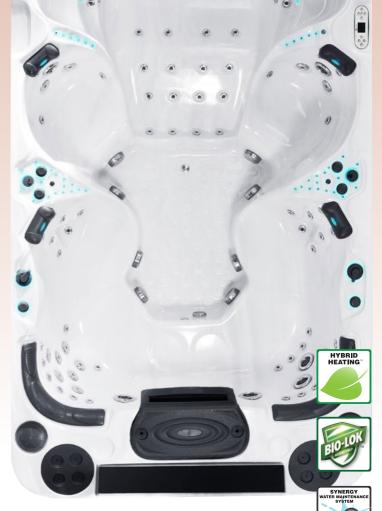

#### Passion Spas offers the most innovative spa massage features ever developed

Each Passion Spa has a variety of massage features that will create the ultimate in hydrotherapy relief for you. Through years of experience and close cooperation with physiotherapists, we have designed a variety of massage experiences that are unique to Passion Spas.

#### Aqua Rolling Massage™

Our exclusive Aqua Rolling Massage<sup>™</sup> pushes water up the back of the seat through specially designed recesses in the spa shell. The resulting agitation of the water creates a vigorous massage that

works the muscles throughout your back.

#### Intense Therapy Zone™

The Intense Therapy Zone<sup>™</sup> provides a concentrated, penetrating massage to the lower regions of your back. The intensity of the pressure can be adjusted. Only Passion Spas offers a therapy system for your lower back muscles that

allows you to isolate specific areas with the intensity of massage you desire.

#### Therapy Wave Zone™

The Therapy Wave Zone<sup>™</sup> is a massage that starts at the lower back, and slowly works its way up from your lower back to your shoulders and neck. The sensation mimics a cushioned rolling pin running up and down your back, soothing your muscles as it works its way from your lower back to neck.