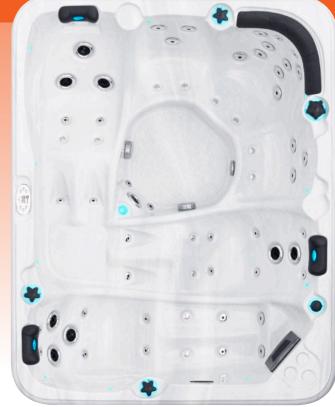

## **RELAX PURE** COLLECTION

With three bucket seats and two full-size loungers, the Relax Spa is an optimal choice for spending time with family and friends. The loungers have been designed to provide additional lumbar support. Also the loungers have different heights to accommodate individuals of various lengths, making it comfortable for everyone to use. Passion Spas worked with professionals from the recliner industry to create this unique design. Additionally, adjustable jets allow you to control the intensity of your hydrotherapy experience, and the unit also features an Ozone Sanitation System for exceptional water quality. As a whole, the Relax Spa is cost-effective, energy-effective, high-performance investment in healthful relaxation. Full specification page 43

- Dimensions: 204 x 204 x 85 cm
- Number of Seats: 3
- Number of Loungers: 2
- Total Massage Jets: 36
- Soft Air Massage System
- Ozone System

- Starbrite Interior Led Light System
- Hybrid Heating<sup>™</sup>
- Bio-Lok
- Energy Efficient Filtration Pump
- Capacity: 1300 L
- Dry Weight: 275 KG