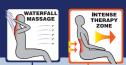

#### Intense Therapy Zone™

The Intense Therapy Zone<sup>™</sup> provides a concentrated, penetrating massage to the lower regions of your back. The intensity of the pressure can be adjusted. Only Passion Spas offers a therapy system for your lower back muscles that

allows you to isolate specific areas with the intensity of massage you desire.

#### Waterfall Massage™

Imagine a continuous stream of cascading, warm water falling gently on your neck and shoulders. This is the sensation you experience when enjoying the delightful effects of our innovative Waterfall Massage™. When finished,

you will exit the spa with your upper back and neck feeling totally and completely relaxed.