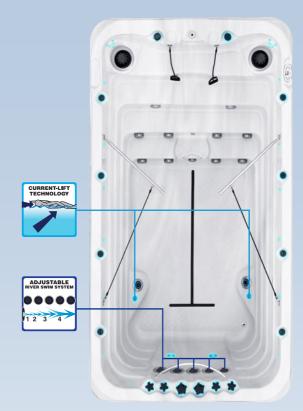

## SPORT COLLECTION

The Activity Swim Spa is a new, compact swim spa that combines 3 massage seats with the Adjustable River Swim System, allowing for a vigorous swim while keeping your head comfortably above the water level. The force and flow of the stream is completely adjustable and can be used in combination with our unique Current-Lift technology<sup>™</sup>, enabling you to also remain prone in the water even while swimming at a slower pace. The three massage seats are designed for different body lengths and incorporate specially designed massage techniques including our exclusive Passion Spas Agua Rolling Massage<sup>™</sup>, one of our most popular and effective massage features.

- Dimensions Standard: 394 x 226 x 126 cm Bio-Lok
- Dimensions Deep: 394 x 226 x 152 cm
- Number of seats: 3
- Total Massage Jets: 50
- Turbo Swimjets: 5
- Floor Swimjets: 2
- Agua Rolling Massage<sup>™</sup>
- Starbrite Interior LED light System
- Wi-Fi Ready
- Hybrid Heating<sup>™</sup>

- - Synergy Water Maintenance System
  - Energy Efficient Filtration Pump
- Capacity Standard: 7500 liter
- Dry Weight Standard: 1200 kg
- Capacity Deep: 9000 liter
- Dry Weight Deep: 1400 kg
- Current-Lift Technology™
- Adjustable River Swim System