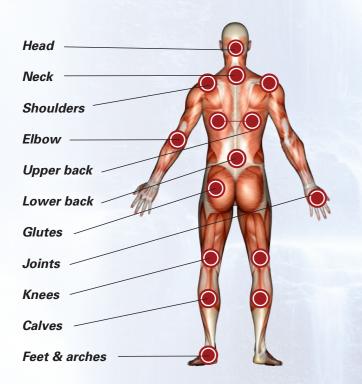

# PASSION SPAS PHYSICAL THERAPY

#### Passion Spas offers the most innovative spa massage features ever developed

Each Passion Spa has a variety of massage features that will create the ultimate in hydrotherapy relief for you. Through years of experience and close cooperation with physiotherapists, we have designed a variety of massage experiences that are unique to Passion Spas.

#### Aqua Rolling Massage™

Our exclusive Aqua Rolling Massage<sup>™</sup> pushes water up the back of the seat through specially designed recesses in the spa shell. The resulting agitation of the water creates a vigorous massage that

works the muscles throughout your back.

#### Intense Therapy Zone™

The Intense Therapy Zone<sup>™</sup> provides a concentrated, penetrating massage to the lower regions of your back. The intensity of the pressure can be adjusted. Only Passion Spas offers a therapy system for your lower back muscles that

allows you to isolate specific areas with the intensity of massage you desire.

#### Levitation Bed<sup>™</sup>

Interpretation bed<sup>™</sup> is the most innovative spa massage feature available.

Experiencing this massage will give you a floating sensation because your body is completely enveloped in a soothing massage that can be adjusted for intensity and

effect. You can lie either face down or face up, giving you a full head to toe massage that is simply amazing. The Levitation Bed<sup>™</sup> is the only one of its kind and offered exclusively by Passion Spas.

#### Waterfall Massage™

Imagine a continuous stream of cascading, warm water falling gently on your neck and shoulders. This is the sensation you experience when enjoying the delightful effects of our innovative Waterfall Massage™. When finished,

you will exit the spa with your upper back and neck feeling totally and completely relaxed.

#### Therapy Wave Zone™

The Therapy Wave Zone<sup>™</sup> is a massage that starts at the lower back, and slowly works its way up from your lower back to your shoulders and neck. The sensation mimics a cushioned rolling pin running up and down your back, soothing your muscles as it works its way from your lower back to neck.