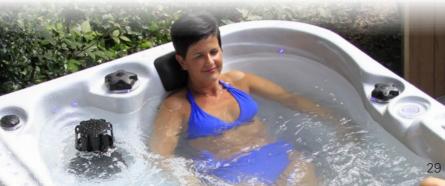

## SENSATION | EXCLUSIVE COLLECTION

Efficient use of space and exceptional variety of massage experiences define the Sensation Spa. The offset bucket seats allow the users to face each other without having to share foot space, and the comfortable lounge seat allows even a tall person to recline in comfort. The Sensation is equipped with a multitude of massage experiences, including our exclusive Aqua Rolling Massage™ that pampers and massages your body just like a real masseuse. Multiple types of massage, substantial jets, water fountains, audio system and our exclusive Synergy Water Maintenance System combine to make the Sensation the most highly featured 3-person spa available.

- Dimensions: 230 x 155 x 91 cm
- Number of Seats: 2
- Number of Loungers: 1
- Total Massage Jets: 60
- Skimmer Bar
- Aqua Rolling Massage<sup>™</sup>
- Therapy Wave Zone
- Intense Therapy Zone
- Waterfall Massage

- Soft Air Massage System
- Starbrite Interior Led Light System
- Wi-Fi Ready
- Hybrid Heating<sup>™</sup>
- Bio-Lok
- Synergy Water Maintenance System
- Energy Efficient Filtration Pump
- Capacity: 875 L
- Dry Weight: 275 KG