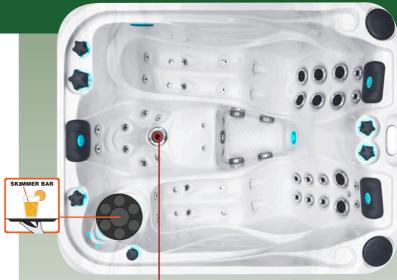

## **SKIMMER BAR**

#### Passion Spas Skimmer Bar

For customers wishing to enjoy some snacks or a cool beverage while relaxing in the spa, Passion Spas offers a clever solution with its Integrated Skimmer Bar. The Skimmer Bar can be mounted on all spas in the Signature\* and Exclusive Collections. It keeps refreshments dry and within reach while providing a stylish design that integrates beautifully with the contours of the spa. The Skimmer Bar has six cup holders and a larger center holder for an ice bucket or your favorite bowl of snacks. *\*Except Bliss spa* 