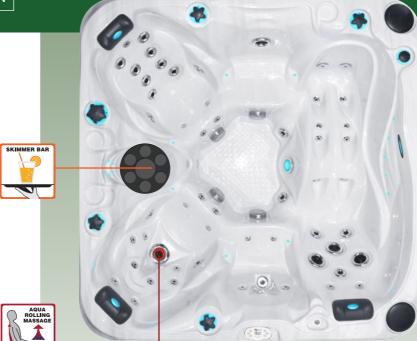

## PLEASURE SIGNATURE COLLECTION

The Pleasure Spa is constructed to last a lifetime and was designed with exceptional attention to detail. Improved reclining capabilities, extra lumbar support, and updated massage functions all combine to make this fully-featured model the ultimate choice for personal therapy. Our innovative Aqua Rolling Massage™ is a great example. When on full power, it generates an intense massage stream that works its way up from the lower back all the way up to the base of the neck. The intensity of this massage feature is adjustable. Standard features include soft air massage, StarBrite LED lighting, and an Aromatherapy System, and all Signature Series Spas come with an MP3 system complete with integral speakers mounted in the spa shell. It isn't surprising that the Pleasure Spa has earned the distinction of being one of our most popular models.

- Dimensions: 215 x 200 x 91 cm
- Number of Seats: 4
- Number of Loungers: 1
- Total Massage Jets: 56
- Skimmer Bar
- Aqua Rolling Massage<sup>™</sup>
- Soft Air Massage System
- Starbrite Interior Led Light System
- Audio System with IPOD Docking Station

- Wi-Fi Ready
- Hybrid Heating<sup>™</sup>
- Bio-Lok
- Synergy Water Maintenance System
- Energy Efficient Filtration Pump
- Capacity: 1270 L
- Dry Weight: 320 KG