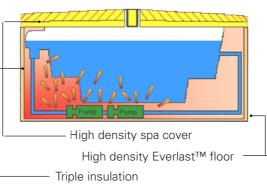

#### energy efficiency.

While you are enjoying your Passion Spa, you are being a good steward of both your budget and the environment. Passion Spas are designed to reduce energy consumption through a variety of innovative features. Hybrid Heating™ technology supplements the heat produced by the electric heater. Specially designed massage pumps agitate the water molecules through friction, which generates heat, thereby easing energy consumption by the heater. Our programmable controls allow you to set the times when your spa will turn on and off, and the low-wattage filtration pump uses only a small amount of electricity to keep your water sparkling clean. Triple layer insulation, extra thick walk-on safety cover and Everlast™ floor support shroud your Passion Spa with one of the most effective heat containment designs available.

Heat Lock System

Eco Energy System

- Hybrid Heating<sup>™</sup> technology
- Energy Efficient Filtration Pump
- Programmable operation

**HYBRID** 

HEATING