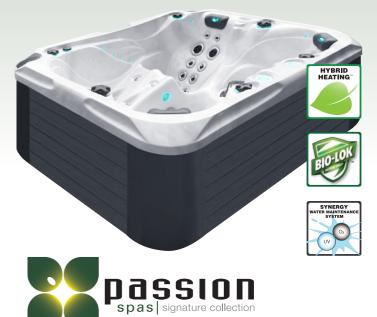

#### **BLISS** SIGNATURE COLLECTION

The compact Bliss Spa is the ideal spa for condo or apartment living. This two person spa has a footprint of just 225 x 100 cm, and is loaded with features. Two deep and wide seats allow you and your significant other to relax in spacious comfort. Integral arm rests, drink holders and separate jet controls make the Bliss both practical and comfortable. One of the seats even incorporates our exclusive Aqua Rolling Massage<sup>™</sup> system for the ultimate in back therapy.

- Dimensions: 225 x 100 x 80 cm
- Number of Seats: 2
- Total Massage Jets: 22
- Aqua Rolling Massage<sup>™</sup>
- Starbrite Interior Led Light System
- Hvbrid Heating<sup>™</sup>

- Bio-Lok
- Synergy Water Maintenance System
- Energy Efficient Filtration Pump
- Capacity: 650 L
- Dry Weight: 150 KG

Full specification page 44