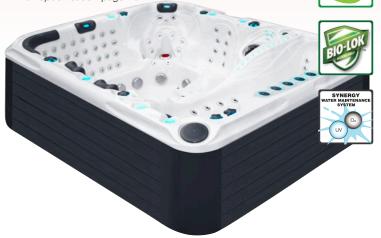

#### water purification system.

Passion Spas are equipped with a multi-faceted water purification system that helps keep your water crystal clear and reduces the need for additional water sanitation and maintenance. The sole purpose of our dedicated filtration pump is to draw water through the spa filter, insuring that your spa water is constantly being filtered regardless of whether the massage pumps are operating. The water is sanitized by means of our highly effective Ozone System and, in our Signature and Exclusive Collections, further purified with our UV sanitation system. The combination of 100% filtration, ozone sanitation and UV purification creates our Synergy Water Maintenance System that creates the ultimate in clear water.

**Dedicated Filtration Pump** 

**Ozone System** 

**UV Sanitizer** 

Synergy Water Maintenance System

## Design and construction that make Passion Spas the best in structural integrity.

Passion Spas are designed to perform and built to last. Quality components and precise manufacturing combine to create one of the most fully featured and innovative spas available. Our acrylic shell is reinforced with vinyl-ester resin laminates that are applied by hand. The shell is supported by a durable synthetic support structure that will ensure that you can enjoy your spa for years to come. The entire base of the spa is enclosed with our Everlast synthetic floor support, providing integral seat supports and structural integrity. Passion Spas deliver superior design, quality components, and experienced craftsmanship in a spa that will provide you and your family with years of enjoyment.

**Durable Synthetic Support Structure** 

**Everlast™ Synthetic Floor Support** 