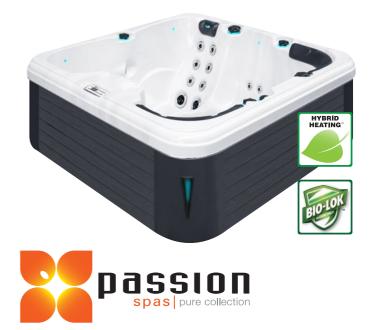

## **RELAX PURE** COLLECTION

With three bucket seats and two full-size loungers, the Relax Spa is an optimal choice for spending time with family and friends. The loungers have been designed to provide additional lumbar support. Also the loungers have different heights to accommodate individuals of various lengths, making it comfortable for everyone to use. Passion Spas worked with professionals from the recliner industry to create this unique design. Additionally, adjustable jets allow you to control the intensity of your hydrotherapy experience, and the unit also features an Ozone Sanitation System for exceptional water quality. As a whole, the Relax Spa is cost-effective, energy-effective, high-performance investment in healthful relaxation. Full specification page 43

- Dimensions: 204 x 204 x 85 cm
- Number of Seats: 3
- Number of Loungers: 2
- Total Massage Jets: 36
- Soft Air Massage System
- Ozone System

- Starbrite Interior Led Light System
- Hybrid Heating<sup>™</sup>
- Bio-Lok
- Energy Efficient Filtration Pump
- Capacity: 1300 L
- Dry Weight: 275 KG