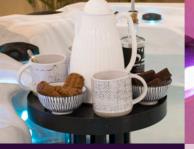

## **SKIMMER BAR**

## **NEW INNOVATION 2019**

• BEER AND SAUSAGE

CHILDERN'S PARTY

COFFEE IN THE MORNING

• WINE

#### Passion Spas Skimmer Bar

For customers wishing to enjoy some snacks or a cool beverage while relaxing in the spa, Passion Spas offers a clever solution with its Integrated Skimmer Bar. The Skimmer Bar can be mounted on all spas in the Signature\* and Exclusive Collections. It keeps refreshments dry and within reach while providing a stylish design that integrates beautifully with the contours of the spa. The Skimmer Bar has six cup holders and a larger center holder for an ice bucket or your favorite bowl of snacks. *\*Except Bliss spa* 