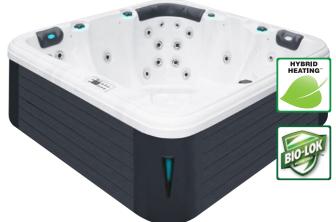

## **REFRESH PURE** COLLECTION

One of the corner bucket seats in the new Refresh Spa has been upgraded with rotational jets. The rotational jets enhance the hydrotherapy experience, massaging key muscles in the back and stimulating the surrounding tissue. The other corner seat has been updated with an adjustable vibrating massage jet, providing an alternative type of massage therapy. Passion Spas has collaborated with professionals from the recliner industry to create the ultimate in lumbar support and comfort, which has led to an enhancement in the lounge seat. Small AquaRolling jets have been installed in the leg contours of the loungers, creating a massage that stimulates circulation in the direction of the heart. Of course, the many standard features you have come to appreciate in the Refresh Spa remain. These include Hybrid Heating<sup>™</sup>, Energy Efficient Filtration Pump, BioLok, Ozone Sanitation, Aromatherapy, and much more.

- Dimensions: 204 x 204 x 85 cm
- Number of Seats: 4
- Number of Loungers: 1
- Total Massage Jets: 50
- Soft Air Massage System
- Ozone System

- Starbrite Interior Led Light System
- Hybrid Heating<sup>™</sup>
- Bio-Lok
- Energy Efficient Filtration Pump
- Capacity: 1380 L
- Dry Weight: 250 KG