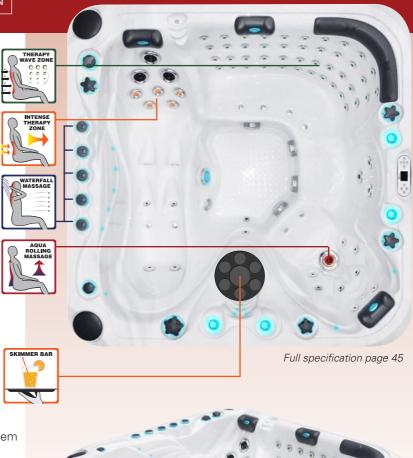

# FELICITY EXCLUSIVE COLLECTION

As part of the Exclusive Collection, the Felicity lives up to its name. The two-person Wave Bench allows for a cozy side-by-side massage for you and your significant other, to enjoy the Wave sensation together. And, as part of the Exclusive Collection, the Felicity incorporates the most advanced and exciting massage experience we offer. Aqua Rolling Massage<sup>™</sup>, Therapy Wave Zone<sup>™</sup>, Waterfall Massage<sup>™</sup>, and Intense Therapy Zone<sup>™</sup>, are all standard in this amazing spa. Of course, the Felicity also includes an audio system, Synergy Water Maintenance System, and our exclusive Hybrid Heating<sup>™</sup>, making it a truly deluxe spa that will provide years of delightful therapeutic relaxation for you and your family.

- Dimensions: 213 x 213 x 91 cm
- Number of Seats: 4
- Number of Loungers: 1
- Total Massage Jets: 78
- Skimmer Bar
- Aqua Rolling Massage<sup>™</sup>
- Therapy Wave Zone
- Intense Therapy Zone
- Waterfall Massage
- Soft Air Massage System

- Starbrite Interior Led Light System
- Wi-Fi Ready
- Hybrid Heating<sup>™</sup>
- Bio-Lok
- Synergy Water Maintenance System
- Energy Efficient Filtration Pump
- Capacity: 1490 L
- Dry Weight: 390 KG