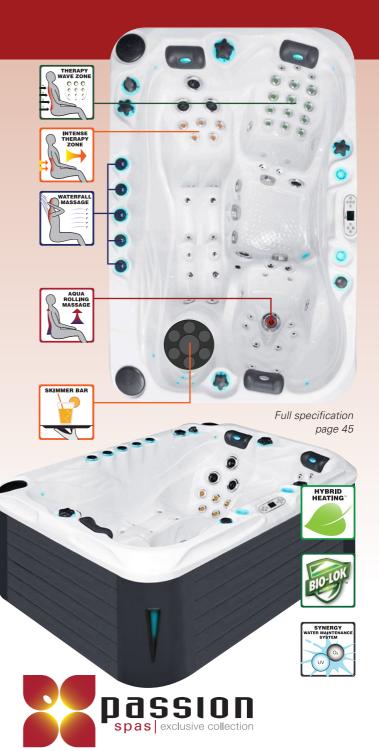

## SENSATION | EXCLUSIVE COLLECTION

Efficient use of space and exceptional variety of massage experiences define the Sensation Spa. The offset bucket seats allow the users to face each other without having to share foot space, and the comfortable lounge seat allows even a tall person to recline in comfort. The Sensation is equipped with a multitude of massage experiences, including our exclusive Aqua Rolling Massage™ that pampers and massages your body just like a real masseuse. Multiple types of massage, substantial jets, water fountains, audio system and our exclusive Synergy Water Maintenance System combine to make the Sensation the most highly featured 3-person spa available.

- Dimensions: 230 x 155 x 91 cm
- Number of Seats: 2
- Number of Loungers: 1
- Total Massage Jets: 60
- Skimmer Bar
- Aqua Rolling Massage<sup>™</sup>
- Therapy Wave Zone
- Intense Therapy Zone
- Waterfall Massage

- Soft Air Massage System
- Starbrite Interior Led Light System
- Wi-Fi Ready
- Hybrid Heating<sup>™</sup>
- Bio-Lok
- Synergy Water Maintenance System
- Energy Efficient Filtration Pump
- Capacity: 875 L
- Dry Weight: 275 KG