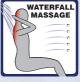

#### Waterfall Massage™

Imagine a continuous stream of cascading, warm water falling gently on your neck and shoulders. This is the sensation you experience when enjoying the delightful effects of our innovative Waterfall Massage™. When finished,

you will exit the spa with your upper back and neck feeling totally and completely relaxed.