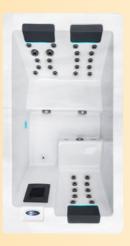

## SERENE 2 & SERENE 3 & SERENE 6

## **MODERN** COLLECTION

- Bio-Lok
  - Synergy Water Maintenance System
  - Energy Efficient Filtration Pump
  - Capacity: 1570 L
  - Dry Weight: 380 KG

With its cubical layout and geometric lines, the Serene Spa has a clean and progressive design to complement elegant, modern tastes. It features subtle backlighting positioned behind the molded pillows and around the perimeter of the spa under the shell lip. This desirable spa represents the best in both design and function and comes with high-performance Hybrid Heating<sup>™</sup> to help you achieve and maintain the desired temperature while saving energy.