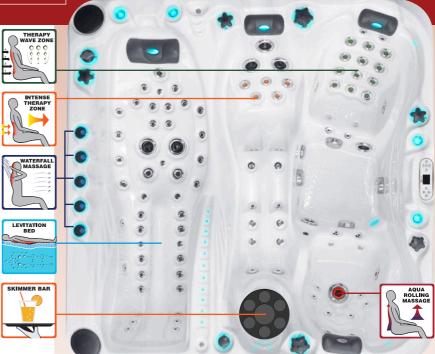

# EUPHORIA EXCLUSIVE COLLECTION

The Euphoria Spa combines the most innovative spa massage ever developed with a 4-person configuration that provides multiple types of invigorating massage. The Levitation Bed<sup>™</sup> was developed by Passion Spas and allows the user to lie face down or face up on the massage bed for a head-to-toe massage on both the front and back of the body. The Euphoria also features a comfortable lounge and bucket seats, creating a plethora of seating and massage experiences, like Aqua Rolling Massage<sup>™</sup>, Therapy Wave Zone<sup>™</sup>, Intense Therapy Zone<sup>™</sup> and Waterfall Massage<sup>™</sup>.

The 100+ jets allow you to target any part of your body with an invigorating massage, and jet pressure can be controlled throughout the spa. The Euphoria includes our exclusive Synergy Water Maintenance System as well as the full line-up of standard features offered in our Signature Spa Collection.

- Dimensions: 230 x 230 x 91 cm
- Number of Seats: 2
- Number of Loungers: 2
- Total Massage Jets: 104
- Skimmer Bar
- Aqua Rolling Massage™
- Therapy Wave Zone
- Intense Therapy Zone
- Waterfall Massage
- Levitation Bed

- Aqua Rolling Massage™
- Soft Air Massage System
- Starbrite Interior Led Light System
- Wi-Fi Ready
- Hybrid Heating<sup>™</sup>
- Bio-Lok
- Synergy Water Maintenance System
- Energy Efficient Filtration Pump
- Capacity: 1550 L
- Dry Weight: 405 KG