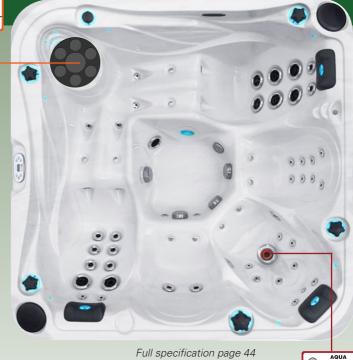

#### Passion Spas offers the most innovative spa massage features ever developed

Each Passion Spa has a variety of massage features that will create the ultimate in hydrotherapy relief for you. Through years of experience and close cooperation with physiotherapists, we have designed a variety of massage experiences that are unique to Passion Spas.

#### Aqua Rolling Massage™

Our exclusive Aqua Rolling Massage<sup>™</sup> pushes water up the back of the seat through specially designed recesses in the spa shell. The resulting agitation of the water creates a vigorous massage that

works the muscles throughout your back.

#### Passion Spas Skimmer Bar

For customers wishing to enjoy some snacks or a cool beverage while relaxing in the spa, Passion Spas offers a clever solution with its Integrated Skimmer Bar. The Skimmer Bar can be mounted on all spas in the Signature\* and Exclusive Collections. It keeps refreshments dry and within reach while providing a stylish design that integrates beautifully with the contours of the spa. The Skimmer Bar has six cup holders and a larger center holder for an ice bucket or your favorite bowl of snacks. *\*Except Bliss spa* 