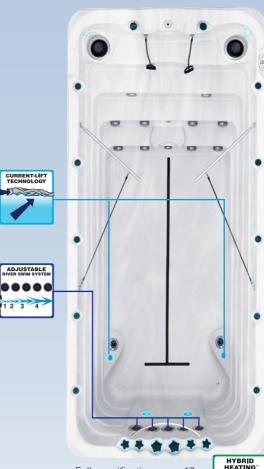

# SWIMSPA ACTIVITY – ACTIVITY DEEP

## SPORT COLLECTION

The Activity Swim Spa is a new, compact swim spa that combines 3 massage seats with the Adjustable River Swim System, allowing for a vigorous swim while keeping your head comfortably above the water level. The force and flow of the stream is completely adjustable and can be used in combination with our unique Current-Lift technology<sup>™</sup>, enabling you to also remain prone in the water even while swimming at a slower pace. The three massage seats are designed for different body lengths and incorporate specially designed massage techniques including our exclusive Passion Spas Agua Rolling Massage<sup>™</sup>, one of our most popular and effective massage features.

- Dimensions Standard: 394 x 226 x 126 cm Bio-Lok
- Dimensions Deep: 394 x 226 x 152 cm
- Number of seats: 3
- Total Massage Jets: 50
- Turbo Swimjets: 5
- Floor Swimjets: 2
- Agua Rolling Massage<sup>™</sup>
- Starbrite Interior LED light System
- Wi-Fi Ready
- Hybrid Heating<sup>™</sup>

- - Synergy Water Maintenance System
  - Energy Efficient Filtration Pump
- Capacity Standard: 7500 liter
- Dry Weight Standard: 1200 kg
- Capacity Deep: 9000 liter
- Dry Weight Deep: 1400 kg
- Current-Lift Technology™
- Adjustable River Swim System

**SPORT** COLLECTION

SKIMMER BAR

AQUA ROLLING MASSAGE

CURRENT-LIFT TECHNOLOGY

DJUSTABLE

The Dynamic Swimspa is an excellent blending of two worlds. On one side you have all the comfort and therapy benefits of the Pleasure spa, on the other side the swim function that is equipped with Passion Spas' unique Adjustable River Swim System and Current-lift Technology<sup>™</sup>. The Adjustable River Swim System exists of 5 large swim jets, positioned linear to each other, creating a steady flow of water over the entire width of the swim spa. You can control the intensity of the water stream, and when doing so, the flow is equally divided over the whole width of the current. Because this unique technique, the water stream covers a wide area and is effectively positioned below the water surface, enabling you to swim with your head comfortably above water. If you decrease the intensity of the Adjustable River Swim System, the Current-Lift Technology<sup>™</sup> is automatically activated, enabling the swimmer to remain in the prone position.

- Dimensions Standard: 590 x 227 x 126 cm
- Dimensions Deep: 590 x 227 x 155 cm
- Number of Seats: 7
- Number of loungers: 1
- Total Massage Jets: 56
- Turbo Swim Jets: 5
- Floor Swim Jets: 2
- Skimmer Bar
- Aqua Rolling Massage<sup>™</sup>
- Starbrite Interior LED light
  System
- Wi-Fi Ready
- Hybrid Heating<sup>™</sup>
- Bio-Lok
- Synergy Water Maintenance System
- Energy Efficient Filtration Pump
- Capacity Standard: 10500 L
  - Dry Weight Standard: 1300 KG
    Capacity Deep: 12500 L
    - Capacity Deep: 12500 L
      Dry Woight Doop: 1500 J
      - Dry Weight Deep: 1500 KG
- Current-Lift Technology™
- Adjustable River Swim System