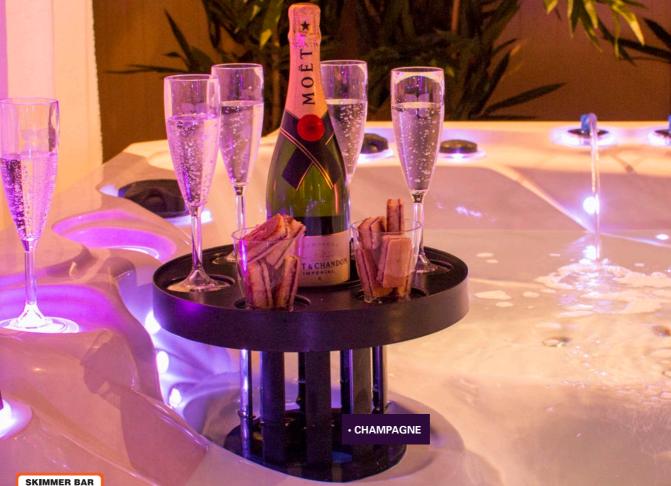

## **SKIMMER BAR**

## **NEW INNOVATION 2019**

• BEER AND SAUSAGE

CHILDERN'S PARTY

COFFEE IN THE MORNING

• WINE

#### Passion Spas Skimmer Bar

For customers wishing to enjoy some snacks or a cool beverage while relaxing in the spa, Passion Spas offers a clever solution with its Integrated Skimmer Bar. The Skimmer Bar can be mounted on all spas in the Signature\* and Exclusive Collections. It keeps refreshments dry and within reach while providing a stylish design that integrates beautifully with the contours of the spa. The Skimmer Bar has six cup holders and a larger center holder for an ice bucket or your favorite bowl of snacks. *\*Except Bliss spa* 