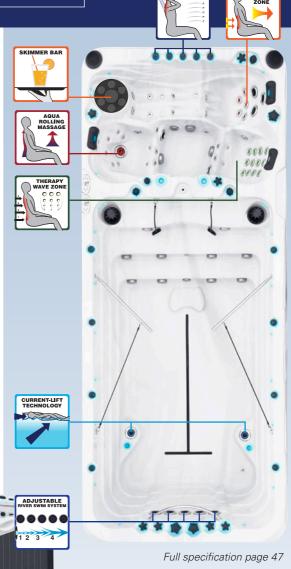

# SWIMSPA ACTIVITY – ACTIVITY DEEP

## SPORT COLLECTION

The Activity Swim Spa is a new, compact swim spa that combines 3 massage seats with the Adjustable River Swim System, allowing for a vigorous swim while keeping your head comfortably above the water level. The force and flow of the stream is completely adjustable and can be used in combination with our unique Current-Lift technology<sup>™</sup>, enabling you to also remain prone in the water even while swimming at a slower pace. The three massage seats are designed for different body lengths and incorporate specially designed massage techniques including our exclusive Passion Spas Agua Rolling Massage<sup>™</sup>, one of our most popular and effective massage features.

- Dimensions Standard: 394 x 226 x 126 cm Bio-Lok
- Dimensions Deep: 394 x 226 x 152 cm
- Number of seats: 3
- Total Massage Jets: 50
- Turbo Swimjets: 5
- Floor Swimjets: 2
- Agua Rolling Massage<sup>™</sup>
- Starbrite Interior LED light System
- Wi-Fi Ready
- Hybrid Heating<sup>™</sup>

- - Synergy Water Maintenance System
  - Energy Efficient Filtration Pump
- Capacity Standard: 7500 liter
- Dry Weight Standard: 1200 kg
- Capacity Deep: 9000 liter
- Dry Weight Deep: 1400 kg
- Current-Lift Technology™
- Adjustable River Swim System