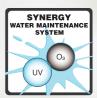

#### water purification system.

Passion Spas are equipped with a multi-faceted water purification system that helps keep your water crystal clear and reduces the need for additional water sanitation and maintenance. The sole purpose of our dedicated filtration pump is to draw water through the spa filter, insuring that your spa water is constantly being filtered regardless of whether the massage pumps are operating. The water is sanitized by means of our highly effective Ozone System and, in our Signature and Exclusive Collections, further purified with our UV sanitation system. The combination of 100% filtration, ozone sanitation and UV purification creates our Synergy Water Maintenance System that creates the ultimate in clear water.

**Dedicated Filtration Pump** 

**Ozone System** 

**UV Sanitizer** 

Synergy Water Maintenance System