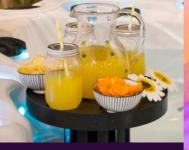

## **SKIMMER BAR**

## **NEW INNOVATION 2019**

• BEER AND SAUSAGE

CHILDERN'S PARTY

COFFEE IN THE MORNING

• WINE

#### Passion Spas Skimmer Bar

For customers wishing to enjoy some snacks or a cool beverage while relaxing in the spa, Passion Spas offers a clever solution with its Integrated Skimmer Bar. The Skimmer Bar can be mounted on all spas in the Signature\* and Exclusive Collections. It keeps refreshments dry and within reach while providing a stylish design that integrates beautifully with the contours of the spa. The Skimmer Bar has six cup holders and a larger center holder for an ice bucket or your favorite bowl of snacks. *\*Except Bliss spa* 