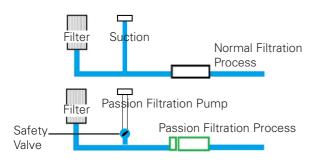

#### water purification system.

Passion Spas are equipped with a multi-faceted water purification system that helps keep your water crystal clear and reduces the need for additional water sanitation and maintenance. The sole purpose of our dedicated filtration pump is to draw water through the spa filter, insuring that your spa water is constantly being filtered regardless of whether the massage pumps are operating. The water is sanitized by means of our highly effective Ozone System and, in our Signature and Exclusive Collections, further purified with our UV sanitation system. The combination of 100% filtration, ozone sanitation and UV purification creates our Synergy Water Maintenance System that creates the ultimate in clear water.

**Dedicated Filtration Pump** 

**Ozone System** 

**UV Sanitizer** 

Synergy Water Maintenance System