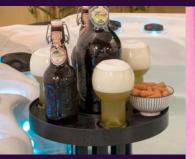

## **SKIMMER BAR**

## **NEW INNOVATION 2019**

• BEER AND SAUSAGE

CHILDERN'S PARTY

COFFEE IN THE MORNING

• WINE

#### Passion Spas Skimmer Bar

For customers wishing to enjoy some snacks or a cool beverage while relaxing in the spa, Passion Spas offers a clever solution with its Integrated Skimmer Bar. The Skimmer Bar can be mounted on all spas in the Signature\* and Exclusive Collections. It keeps refreshments dry and within reach while providing a stylish design that integrates beautifully with the contours of the spa. The Skimmer Bar has six cup holders and a larger center holder for an ice bucket or your favorite bowl of snacks. *\*Except Bliss spa* 