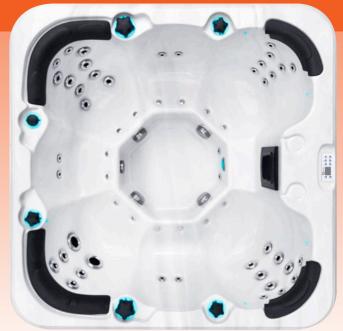

## **DREAM PURE** COLLECTION

Full specification page 43

The Dream is a one-piece molded spa that is designed for durability and comfort. The soft, pleasing contours of the Dream are both attractive and functional, creating comfortable seating for up to 5 people. Like all Passion Spas, the Dream provides substantial performance, allowing you to maximize your spa time immersed in total relaxation.

- Dimensions: 208 x 208 x 76 cm
- Number of Seats: 3
- Number of Loungers: 2
- Total Massage Jets: 20
- Starbrite Interior Led Light System
- Hybrid Heating<sup>™</sup>
- Capacity: 1070 L
- Dry Weight: 135 KG