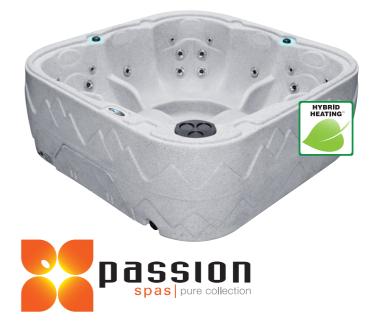

## **DREAM PURE** COLLECTION

Full specification page 43

The Dream is a one-piece molded spa that is designed for durability and comfort. The soft, pleasing contours of the Dream are both attractive and functional, creating comfortable seating for up to 5 people. Like all Passion Spas, the Dream provides substantial performance, allowing you to maximize your spa time immersed in total relaxation.

- Dimensions: 208 x 208 x 76 cm
- Number of Seats: 3
- Number of Loungers: 2
- Total Massage Jets: 20
- Starbrite Interior Led Light System
- Hybrid Heating<sup>™</sup>
- Capacity: 1070 L
- Dry Weight: 135 KG